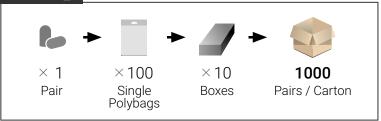

## Description

Materials: Soft polymer (non-

allergenic)

**Shape**: Christmas Tree

Color: Yellow

Packing: 1 pair / Individual polybag, one earplug plastic case included in every 10 earplugs master polybag

## Packing

| SKU/Reference | Carton (L×W×H) m           | Carton Weight | EAN13         | HS Code    | Country of origin |
|---------------|----------------------------|---------------|---------------|------------|-------------------|
| E788          | <b>1</b> 0.64 × 0.28 × 0.4 | 6 kg          | 7630048210807 | 3926909790 | China             |