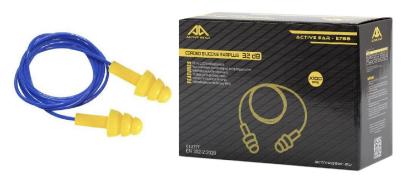

## Description

Materials: Soft polymer (non-

allergenic)

**Shape**: Christmas Tree

Color: Yellow

Packing: 1 pair / Individual polybag, one earplug plastic case included in every 10 earplugs master polybag

## Features

- Design to fit all ear canal with premium comfort and noise protection
- Soft polymer earplug with Christmas tree design, offering low pressure and great sealing inside the ear
- Stem grip helps users insert earplugs easily into their ear canals
- Dispenser box
- Reusable, Washable and Water-Proof
- one earplug plastic case included in every 10 earplugs master polybag

## Standards

EN 352-2:2020 SNR 32dB