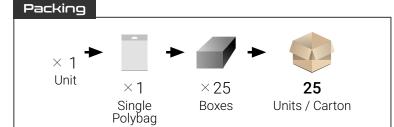

## Description

Material: ABS

**Helmet suspension** : 6-point

textile

Chin Stap: Yes (Y style) Adjustable sizes: Yes (wheel

ratchet)

Packing: Individual Polybag Carton packing: 1 Pcs/Bag; 25

Pcs/Carton