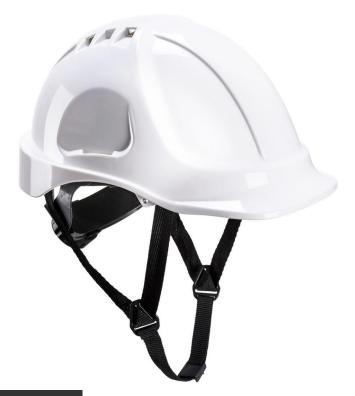

## Description

Material: ABS

**Helmet suspension** : 6-point

textile

Chin Stap: Yes (Y style) Adjustable sizes: Yes (wheel

ratchet)

Packing: Individual Polybag Carton packing: 1 Pcs/Bag; 25

Pcs/Carton

## Features

- Light and robust ABS helmet designed for working at height
- 6-point textile suspension harness for enhanced wearer comfort and stability.
- Size adjustable headband wheel ratchet system
- 3-point chin strap included
- Side slots for clip-on ear muff