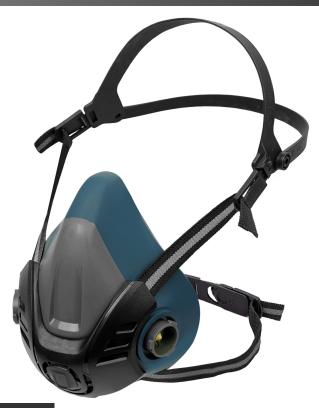

## Description

Weight: 115 g

Sealing lips: Silicone

Valve: Silicone

Mask / Filter : Half mask with double filter quick connection Headband : Fabric and rubber elastic headband with 4-point

attachment

Packing: Box

## Features

Active AIR

- Dual Filter System Uses two replaceable filters for better balance, lower breathing resistance, and improved filtration efficiency.
- Face Seal & Fit Designed to provide a secure and comfortable seal around the nose and mouth, reducing air leakage.
- Composition Made of soft and flexible silicone for comfort and durability.
- · Adjustable Straps Equipped with adjustable headbands or harnesses to ensure a snug and secure fit.
- Compatibility with Different Filters Can be fitted with various filters (F60X, F70X, F80X) depending on the protection needed.
- Low Breathing Resistance Designed with exhalation valves and efficient filters to minimize breathing effort, especially during prolonged use.