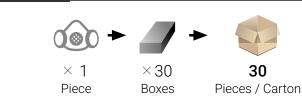

## Description

Weight: 115 g

Sealing lips: Silicone

Valve: Silicone

Mask / Filter : Half mask with double filter quick connection Headband : Fabric and rubber elastic headband with 4-point

attachment

Packing: Box

Carton packing: 1 Pcs/Bag; 30

Pcs/Carton

## Packing



## Features

Active AIR

- Dual Filter System Uses two replaceable filters for better balance, lower breathing resistance, and improved filtration efficiency.
- Face Seal & Fit Designed to provide a secure and comfortable seal around the nose and mouth, reducing air leakage.
- Composition Made of soft and flexible silicone for comfort and durability.
- · Adjustable Straps Equipped with adjustable headbands or harnesses to ensure a snug and secure fit.
- Compatibility with Different Filters Can be fitted with various filters (F60X, F70X, F80X) depending on the protection needed.
- Low Breathing Resistance Designed with exhalation valves and efficient filters to minimize breathing effort, especially during prolonged use.







 SKU/Reference
 Carton (L×W×H) m
 Carton Weight
 EAN13
 HS Cod