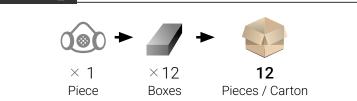

## Description

Weight: 520 g **Norms**: EN 136 Sealing lips: Silicone Valve: Silicone

Packing: Box

Carton packing: 1 Pcs/Box; 12 Boxes/Carton; 12 Pcs/Carton

Mask / Filter: full face mask with double filter quick

## Packing