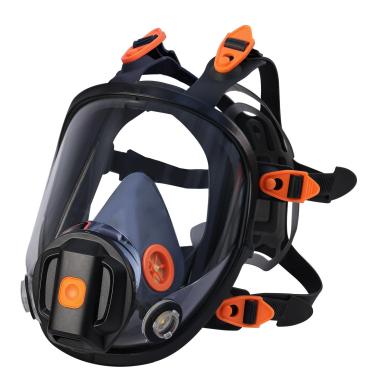

## Description

Weight: 520 g **Norms**: EN 136 Sealing lips: Silicone Valve: Silicone

Packing: Box

Carton packing: 1 Pcs/Box; 12 Boxes/Carton; 12 Pcs/Carton

Mask / Filter: full face mask with double filter quick

connection

**Headband**: 6 point adjustable

harness

## Features

Active AIR

- Dual Filter System Uses two replaceable filters for balanced weight distribution, enhanced filtration efficiency, and lower breathing resistance.
- Full Face Protection Covers the entire face, including eyes, nose, and mouth, offering protection against airborne particles, gases, vapors, and splashes.
- · Adjustable Head Straps Equipped with a 6 point adjustable harness to ensure a snug and secure fit.
- Sealing & Comfort Features a soft silicone face seal for a secure and comfortable fit, reducing air leakage.
- Positive fit check button to insure user protection
- Wide Field of Vision Equipped with a large, anti-fog panoramic visor to ensure clear visibility and minimal distortion.
- Compatibility with Different Filters Can be fitted with various filters (F60X, F70X, F80X) depending on the protection needed.
- Durability & Materials Made from high-quality, impact-resistant materials to withstand harsh environments.