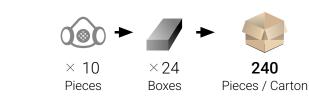

Sealing lips: Soft foam nose

**Valve**: Polypropylene valve with latex free thermoplastic rubber

diaphragm

Packing: 10 Masks/Box

## Packing

SKU/Reference Carton (L×W×H) m **Carton Weight** EAN13 **HS Code** Country of origin R21C **⁴** 0.53 × 0.29 × 0.51 **o** 50.496 kg 6307909311