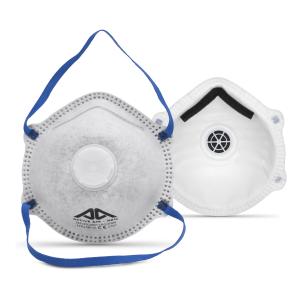

## Description

Weight: 12g

Mask / Filter: Shell mask with multiple layer of SMS Polypropylene and Active

Carbon

Headband: Textile headband with 4-point attachment Nose clip: Adjustable metal/ Polypropylene nose clip

Sealing lips: Soft foam nose

**Valve**: Polypropylene valve with latex free thermoplastic rubber

diaphragm

Packing: 10 Masks/Box

## Features

- · Integrated active carbon layer for protection against harmful gases and airborne particles and well as unpleasant odors
- Ergonomic design and soft material edges for improved comfort
- Flexible and adjustable nose clip for a better fit
- · 4-point attachment to create an optimum fit and offer improved overall efficiency
- Exhalation valve to reduce breathing resistance and build-up of heat and humidity in the mask
- · Foam padding on the inside of the mask helps to improve face fit and offers extra comfort for the wearer
- · Latex free to avoid allergies
- · Dolomite test approved (D marking) meaning less breathing resistance and higher comfort for the user
- · Single use respiratory mask