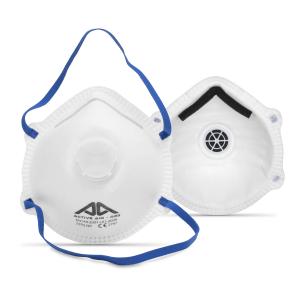

## Description

Weight: 12g

Mask / Filter: Shell mask with

multiple layer of SMS

Polypropylene

**Headband**: Textile headband with 4-point attachment

Nose clip: Adjustable metal/

Polypropylene nose clip

Sealing lips: Soft foam nose

**Valve**: Polypropylene valve with latex free thermoplastic rubber

diaphragm

Packing: 10 Masks/Box

## Features

- Ergonomic design and soft material edges for improved comfort
- Flexible and adjustable nose clip for a better fit
- · 4-point attachment to create an optimum fit and offer improved overall efficiency
- · Exhalation valve to reduce breathing resistance and build-up of heat and humidity in the mask
- · Foam padding on the inside of the mask helps to improve face fit and offers extra comfort for the wearer
- · Latex free to avoid allergies
- · Single use respiratory mask

## Standards

EN149:2001 + A1:2009 FFP2 NR