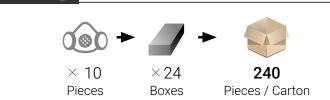

Sealing lips: Soft foam nose

**Valve**: Polypropylene valve with latex free thermoplastic rubber

diaphragm

Packing: 10 Masks/Box

SKU/Reference EAN13 **HS Code** Country of origin Carton **Carton Weight**  $(L \times W \times H) m$ **1** 0.53 × 0.29 × 0.51 **4**9.296 kg 6307909311 R22