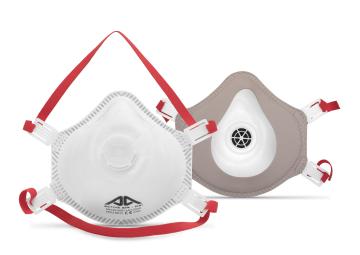

## Description

Weight: 25g

Mask / Filter: Shell mask with

multiple layer of SMS

Polypropylene

**Headband**: Textile headband with 4-point attachment

Nose clip: Adjustable metal/

Polypropylene nose clip

Sealing lips: Soft foam nose

**Valve**: Polypropylene valve with latex free thermoplastic rubber

diaphragm

Packing: 10 Masks/Box

## Features

- Ergonomic design and soft material edges for improved comfort
- Soft sealing lip guarantees a secure and sealed position of the mask on the wearer face
- Flexible and adjustable nose clip for a better fit
- 4-point attachment to create an optimum fit and offer improved overall efficiency.
- Exhalation valve to reduce breathing resistance and build up of heat and humidity in the mask
- · Latex free to avoid allergies
- · Dolomite test approved (D marking) meaning less breathing resistance and higher comfort for the user
- · Single use respiratory mask