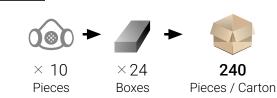

Sealing lips: Soft foam nose

**Valve**: Polypropylene valve with latex free thermoplastic rubber

diaphragm

Packing: 10 Masks/Box

nose bridge

SKU/Reference **Carton Weight** EAN13 **HS Code** Country of origin Carton (L×W×H) m **1** 0.54 × 0.45 × 0.6 82.896 kg 6307909810